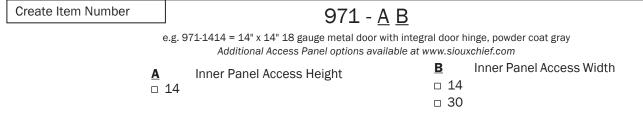

f 971 series metal access panels shall be used in construction and finishing applications that require an accessible area. 971 panels are perfect as an accessible door/panel for plumbing access, electrical access, general mechanical system or wiring access. Sioux Chief 971 metal panels shall be made from generally 18 gauge material and incorporate a hinged door. Sioux Chief 971 metal panels shall be generally powder coated gray in color.

### MATERIALS

Panel & Door: Steel Paint: Powder-Coat gray

#### APPLICATION

To conceal or provide access to mechanical, electrical and plumbing systems and system components.

| Item # Submitted |
|------------------|
| Job Name         |
| Location         |
| Engineer         |
| Contractor       |
| PO# TAG          |



971-1414

Made in the USA