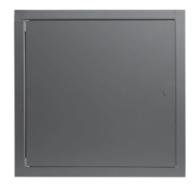

### SPECIFICATION

Sioux Chief 971 series metal access panels shall be used in construction and finishing applications that require an accessible area. 971 panels are perfect as an accessible door/panel for plumbing access, electrical access, general mechanical system or wiring access. Sioux Chief 971 metal panels shall be made from generally 18 gauge material and incorporate a hinged door. Sioux Chief 971 metal panels shall be generally powder coated gray in color.

### MATERIALS

Panel & Door: Steel Paint: Powder-Coat gray