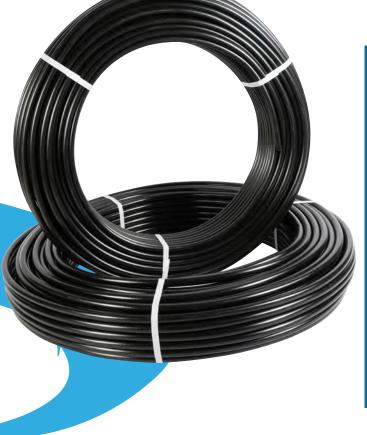

# WHAT IS PYTHON?

PYTHON™ IS A PERT-AL-PERT LINE SET AND COMPRESSION FIT-TING SYSTEM DESIGNED FOR BOTH SPLIT SYSTEM AND MINI-SPLIT SYSTEM APPLICATIONS.

# LINE SETS & ACCESSORIES

Sizes shown are in stock. Custom lengths available for order.

| PART NO.    | DESCRIPTION                               | PKG QTY     | UPC          |
|-------------|-------------------------------------------|-------------|--------------|
| INSULATED I | LINE SETS                                 |             |              |
| 5030        | 1/4"NPS x 1/2"IN x 50' Line Set           | 50 ft/Coil  | 840889050303 |
| 5130        | 3/8"NPS x 1/2"IN x 50' Line Set           | 50 ft/Coil  | 840889051300 |
| 5230        | 1/2"NPS x 1/2"IN x 50' Line Set           | 50 ft/Coil  | 840889052307 |
| 5330        | 5/8"NPS x 1/2"IN x 50' Line Set           | 50 ft/Coil  | 840889053304 |
| 5050        | 1/4"NPS x 1/2"IN x 300' Line Set          | 300 ft/Coil | 840889050501 |
| 5150        | 3/8"NPS x 1/2"IN x 300' Line Set          | 300 ft/Coil | 840889051508 |
| 5250        | 1/2"NPS x 1/2"IN x 300' Line Set          | 300 ft/Coil | 840889052505 |
| 5350        | 5/8"NPS x 1/2"IN x 300' Line Set          | 300 ft/Coil | 840889053502 |
| NON-INSULA  | ATED LINE SETS                            |             |              |
| 5020        | 1/4"NPS x 50' Line Set                    | 50 ft/Coil  | 840889050204 |
| 5120        | 3/8"NPS x 50' Line Set                    | 50 ft/Coil  | 840889051201 |
| 5220        | 1/2"NPS x 50' Line Set                    | 50 ft/Coil  | 840889052208 |
| 5320        | 5/8"NPS x 50' Line Set                    | 50 ft/Coil  | 840889053205 |
| 5040        | 1/4"NPS x 300' Line Set                   | 300 ft/Coil | 840889050402 |
| 5140        | 3/8"NPS x 300' Line Set                   | 300 ft/Coil | 840889051409 |
| 5240        | 1/2"NPS x 300' Line Set                   | 300 ft/Coil | 840889052406 |
| 5340        | 5/8"NPS x 300' Line Set                   | 300 ft/Coil | 840889053403 |
| PYTHON CHA  | AMFERING TOOLS                            |             |              |
| 7000        | Python Chamfering Tool 1/4" x 3/8" x 1/2" | 25/Box      | 840889070004 |
| 7001        | Python Chamfering Tool 5/8" x 3/4" x 7/8" | 25/Box      | 840889070011 |