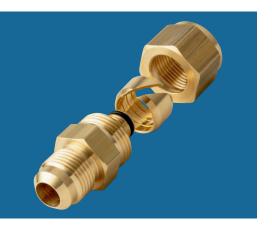

### COMPRESSION FITTING ASSEMBLY

SOLID BRASS CONSTRUCTION can be applied in the field without the use of special tool

SPLIT SYSTEM CONNECTIONS flared threaded male connection to flare nut on brazed copper

MINI SPLIT CONNECTION flared female threaded connection to king valve