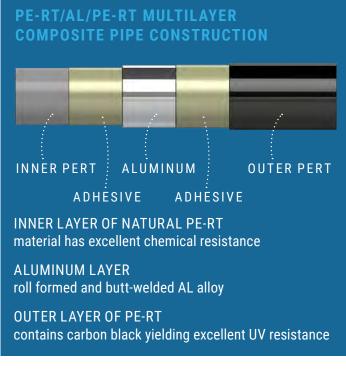

# WHAT IS PYTHON?

PYTHON™ IS A PERT-AL-PERT LINE SET AND COMPRESSION FIT-TING SYSTEM DESIGNED FOR BOTH SPLIT SYSTEM AND MINI-SPLIT SYSTEM APPLICATIONS.

# **FEATURES**

FOR HVAC RESIDENTIAL & COMMERCIAL APPLICATIONS

LIGHTWEIGHT

half the weight of copper pipe

ICC-ES PMG-1675 Listed

PRODUCT TESTED AND LISTED TO ASTM F3506-21 standard specification

CHEMICAL, UV & KINK RESISTANT

## INSULATION

COMPLETELY RECYCLABLE

NON-POROUS, FIBER-FREE closed-cell insulation resists mold growth

MANUFACTURED WITHOUT CFCs, HCFCs, HFCs, PBDEs, and formaldehyde

YEAR-ROUND PIPE PROTECTION from freezing and condensation