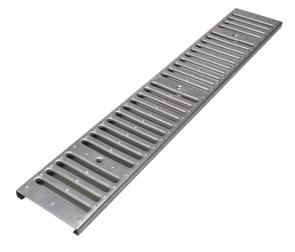

#### **SPECIFICATION**

Sioux Chief 865 Series reinforced galvanized steel slotted grating shall be used where necessary with FastTrack trench drain channels. Grating shall be corrosion resistant and approved for use in heavy-duty applications and parking areas with truck/vehicle traffic at less than 15 mph. Grating shall have large, open slots for increased flow capacity into channel and fasten to anchors with screws.

#### **MATERIALS**

Grate: 304 Stainless steel - 14 gauge Framework: ductile iron (zinc-coated)

Screws: Stainless steel