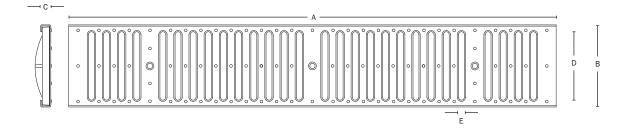

## **DIMENSIONS**

| A: | Length       | 36"                |
|----|--------------|--------------------|
| B: | Width        | 6"                 |
| C: | Thickness    | 3/4"               |
| D: | Slot Length  | 5"                 |
| E: | Slot Opening | 7/ <sub>16</sub> " |
|    |              |                    |